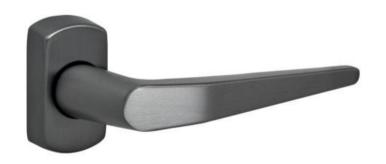

## **B1080 Lever Door Handle**

## PRODUCT FEATURES & TECHNICAL INFORMATION

- An elegant 'Lever-Lever' door handle with finish matching backplate covers that conceal the fixing screws and backplate
- The Oblong backplate is available with all styles of lever to suit your property
- 4 independent springs ensures correct horizontal position of lever and a 8mm spindle secured with a grub screw clamps both handles together securely
- B851 Euro Cylinder or B852 Key escutcheons available enabling a wide range of applications to include multipoint, traditional external locks & internal latches
- Available in several finishes or matching RAL finish on request
- M5 fixing holes
- Taylors Spindle available to fix the handle in a horizontal or vertical position
- Complimentary window furniture available for suited look