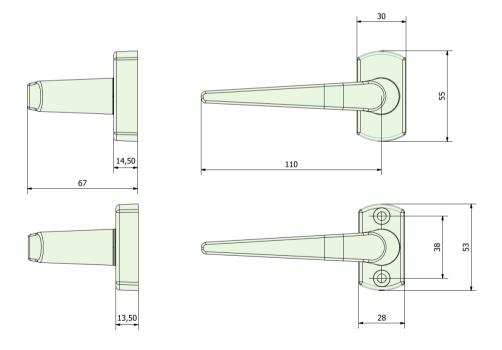

## **B1080 Lever Door Handle**

## PRODUCT FEATURES & TECHNICAL INFORMATION

- An elegant 'Lever-Lever' door handle with finish matching backplate covers that conceal the fixing screws and backplate
- The Oblong backplate is available with all styles of lever to suit your property
- 4 independent springs ensures correct horizontal position of lever and a 8mm spindle secured with a grub screw clamps both handles together securely
- B851 Euro Cylinder or B852 Key escutcheons available enabling a wide range of applications to include multipoint, traditional external locks & internal latches
- Available in several finishes or matching RAL finish on request
- M5 fixing holes
- Taylors Spindle available to fix the handle in a horizontal or vertical position
- Complimentary window furniture available for suited look